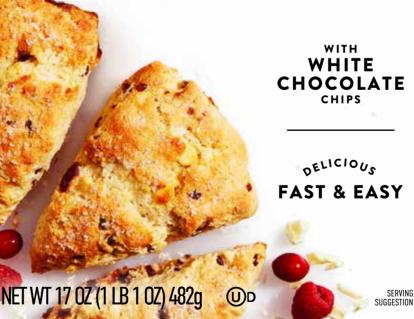

## **CRAN-RASPBERRY** WHITE CHOCOLATE SCONE MIX

### **CRAN-RASPBERRY WHITE CHOCOLATE SCONES**

**BAKES 8 SCONES** 

#### DIRECTIONS

- 1. PREHEAT oven to 400°F. Grease a baking sheet, or line with parchment paper.
- 2. COMBINE mix and salt, then work in butter until crumbly. In a separate bowl, stir together egg and milk. Add to dry ingredients, stirring just until moistened. If needed, drizzle in another tablespoon of milk to make dough hold together.
- **3. SCOOP** 1/3 cup of dough 2" apart onto baking sheet. Sprinkle with sparkling sugar if desired. For triangle scones, pat dough on baking sheet into an 8" circle. Cut into 8 wedges, separating slightly.
- 4. BAKE for 14 to 16 minutes in upper third of oven, until light golden brown. Cool 5 minutes and glaze if desired. Serve warm.

#### **EASY GLAZE:**

Stir together 1 cup confectioners' sugar, 2 to 3 tablespoons cream, and 1/2 teaspoon vanilla extract or 2 teaspoons orange zest. Drizzle over warm scones.