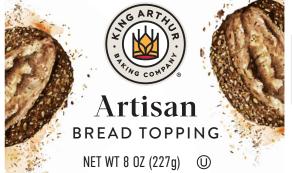

STORE COOL AND DRY

Transform your rolls and loaves with this six-seed blend. Sprinkle atop breads, roasted veggies, and salads for extra flavor and crunch.

AMOUNT PER SERVING: CALORIES 150, TOTAL FAT 12G (15% DV), SAT. FAT 1.5G (8% DV), SODIUM 10MG (0% DV), TOTAL CARB. 8G (3% DV), FIBER 4G (14% DV), PROTEIN 5G, CALCIUM 90MG (6% DV), IRON 2.5MG (15% DV), POTAS. 200MG (4% DV). NOT A SIGNIFICANT SOURCE OF TRANS FAT, CHOLEST., TOTAL SUGARS, ADDED SUGARS AND VIT. D. %DV = %DAILY VALUE

NUTRITION FACTS SERVINGS 8. SERV. SIZE 3 TBSP (28G).

**INGREDIENTS:** SESAME SEED, FLAX SEED, SUNFLOWER SEED, BLACK CARAWAY SEED, POPPY SEED, ANISE SEED. **CONTAINS:** SESAME.

KING ARTHUR BAKING COMPANY, INC. NORWICH, VT 05055 800-827-6836 | KingArthurBaking.com