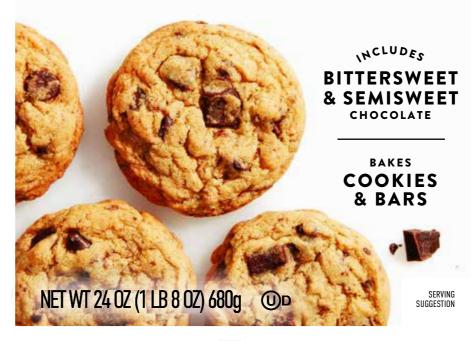

## **OUTRAGEOUS** CHOCOLATE CHIP **COOKIE MIX**

## **OUTRAGEOUS CHOCOLATE** CHIP COOKIES

BAKES THIRTY 2"-2 1/2" COOKIES

\*The % Daily Value tells you how much a nutrient in a serving of food contributes to a daily diet. 2,000 calories a day is used for general nutrition advice.

**INGREDIENTS: KING ARTHUR UNBLEACHED** FLOUR (WHEAT FLOUR, ENZYME OR MALTED BARLEY FLOUR), CANE SUGAR, SEMISWEET CHOCOLATE CHIPS [SUGAR, CHOCOLATE, COCOA BUTTER, SOY LECITHIN (EMULSIFIER), VANILLA EXTRACT], SEMISWEET CHOCOLATE CHUNKS [SUGAR, CHOCOLATE, ANHYDROUS DEXTROSE, COCOA BUTTER, SOY LECITHIN (EMULSIFIER), VANILLA EXTRACT], BITTERSWEET CHOCOLATE CHIPS [CHOCOLATE, SUGAR, SUNFLOWER LECITHIN (EMULSIFIER), PURE VANILLA], MOLASSES (MOLASSES, MALTO-DEXTRIN), SEA SALT, NATURAL VANILLA FLAVOR, BAKING POWDER (BAKING SODA, SODIUM ACID PYROPHOSPHATE, CORN STARCH, MONOCALCIUM PHOSPHATE).